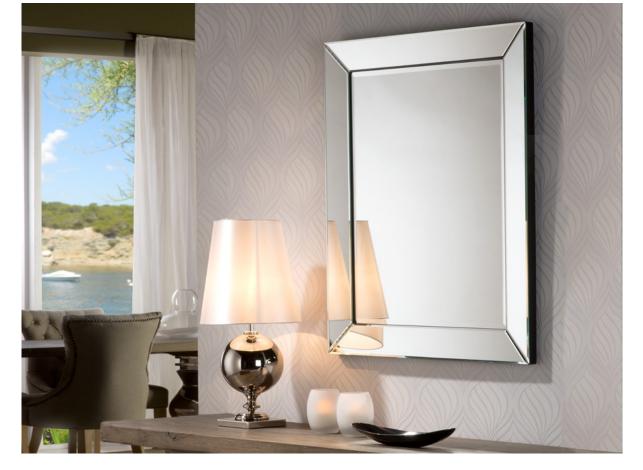

Roma Glass mirrors

29-E07/90

Mirror made with beveled mirror plates. Back of MDF finished in black colour. black finish. Ready to hang in horizontal or vertical position. Central mirror plate beveled.

Frame in smoke color, 9,5 cm widht.