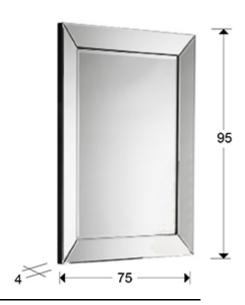

Roma Glass mirrors

29-E07/90

Mirror made with beveled mirror plates. Back of MDF finished in black colour. black finish. Ready to hang in horizontal or vertical position. Central mirror plate beveled.

Frame in smoke color, 9,5 cm widht.

## **GENERAL INFORMATION**

Catalogue: M43 Decoracion, espejos y mob Page: 94 EAN Code: 8435435313456 Type: Glass mirrors Collection: Roma



## SIZES

Sizes: ↔ 75.0 ‡ 95.0 ✔4.0 cm Weight: 15.5 Kg

## SIZES WITH PACKAGING

Weight: 17.5 Kg Volume: 0.1090m³ Sizes: ↔ 84.0 ↓ 108.0 **/** 12.0 cm

## ADDITIONAL INFORMATION

Material:Glass, MDF Finish: Silver mirror, black lacquer