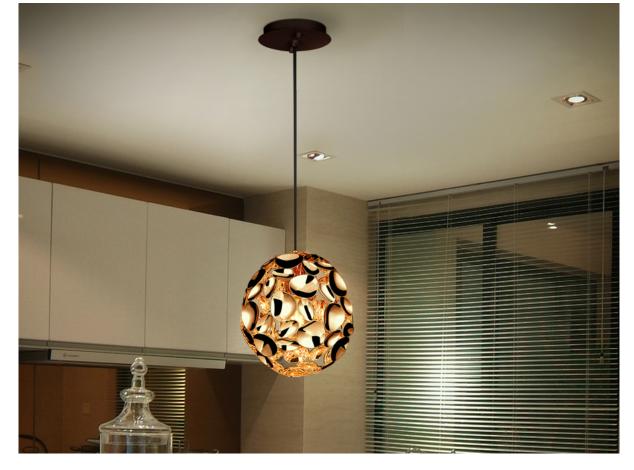

# **Narisa**

266035N

1 Light Pendants

Lamp of 1 light made of metal with rose gold plated and dark brown paint. Adjustable in length.

For markets with 110v voltage, the product will be shipped without bulbs. This item includes 1 E27 LED 7W. DIMABLE This lamp is supplied with GRAVITY TOGGLES, to improve ceiling fixing.

### **GENERAL INFORMATION**

Catalogue: i44 Iluminación Page: 276 EAN Code: 8435435322076 Type: 1 Light Pendants Collection: Narisa

MAX 190 MIN 35

**←**Ø18→

#### SIZES

Sizes: Ø 18.0 ‡ 22.0 cm Height when installed: 35.0/ max. 170.0 cm Weight: 1.2 Kg

## ADDITIONAL INFORMATION

Material:Metal Finish: Rose gold plated,brown lacquer Cable colour: Black