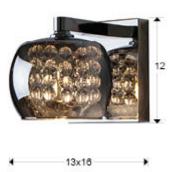

**Arian** 

193091

Wall lamps

Wall lamp made of steel, bright finish. Shimmered glass shade with crystal bead stripes inside.

110v version available. •This item includes 1 G9 LED  $6\mathrm{W}$ 

### **GENERAL INFORMATION**

Catalogue: i44 Iluminación Page: 293 EAN Code: 8435435313012 Type: Wall lamps Collection: Arian



### **SIZES**

Sizes: ↔ 13.0 <sup>1</sup> 12.0 16.0 cm Weight: 0.6 Kg

### SIZES WITH PACKAGING

Weight: 1.0 Kg Volume: 0.0120m³

Sizes: ↔ 23.0 1 25.0 20.0 cm

# **TECHNICAL INFORMATION**

Energy class: A+ IP protection: IP 20 Electric class: Class 1 Maximum power: 10W Voltage: 220/240 V Frecuency: 50 Hz





## ADDITIONAL INFORMATION

Material:Steel and glass Finish: Bright. Shimmered and clear