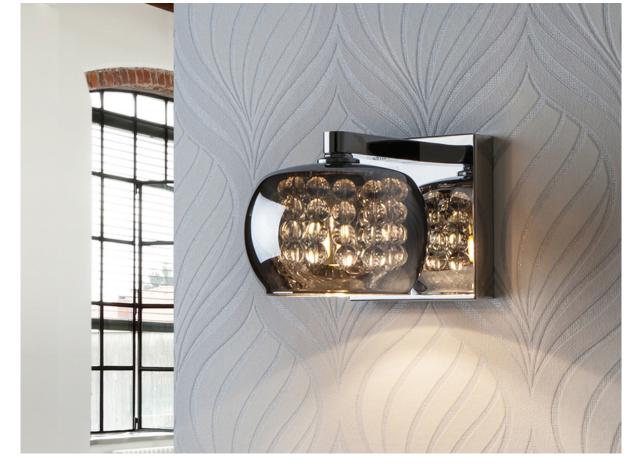

**Arian** 

193091

Wall lamps

Wall lamp made of steel, bright finish. Shimmered glass shade with crystal bead stripes inside.

110v version available. •This item includes 1 G9 LED  $6\mathrm{W}$ 

## ADDITIONAL INFORMATION

Material:Steel and glass Finish: Bright. Shimmered and clear